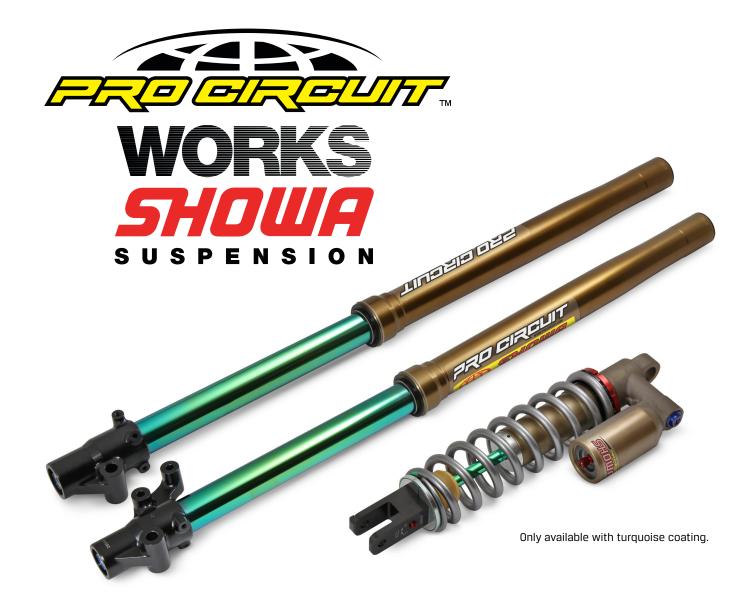

## THE KIT

Pro Circuit now offers Showa Works Suspension for the Kawasaki 2014-2021 KX85/100. Using the same technology as the Monster Energy/Pro Circuit/Kawasaki racing team, the Showa Works Suspension for the '14-'21 KX85/100 uses the same race team coatings, larger inner and outer fork tubes, larger shock body and CNC-machined fork lugs and shock clevis for the ultimate in strength, handling and control.